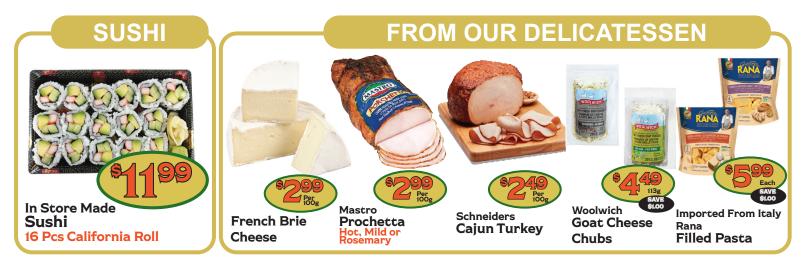

## HOLIDAY HOURS

Tue. Dec. 31st 8:00 a.m. - 5:00 p.m.

New Year's Day CLOSED

All business hours before and after the above dates remain regular.



GARDEN

BASKET

Market





SAV Š7.00 4 Cheese, Pepperoni or Supreme





Prices in effect Thursday December 27<sup>th</sup>, until Wednesday December 31<sup>st</sup>, 2024 9271 Markham Road • 905-471-0777 www.thegardenbasket.ca @@gardenbasketmarkham

## FRESH FROM OUR GARDEN TO YOUR BASKET



## THE BUTCHER SHOP





## GROCERIES



FAMILY SIZE

*ieerios* 

RIII

Chip

FAMILY SIZ

**Cheerios** 

OAT

**General Mills** 

Cheerios

**Family Size** 

CRETORS

Creators

Popcorn

**Farmhouse Butter** 

Oat Crunch Cinnamon

CRETORS



100% Arabica Brasil **Coffee Beans** 

Kuchenmeister

CLASSIC

3

TOMATO & BA

Pasta Sauce

Classico

410-650ml

Belicious

355ml

Honey Infused

**Sparkling Beverages** 

**Marzipan Stollen** 



Thornloe **Premium Grass Fed Butter** 

B S.Brigida

BLACK TRUFFE

S. Brigida Black Truffle or

**Premium Potato Chips** 

Fleur De Sel

avAtts

*lav*Azza

**K-Cup Coffee** 

avazza

10 Pack

B S.Brigida

FLEUR DE SEL



**Festive Shapes Shortbread Cookies** 



Almond Roca Butter Crunch w/Almond

Bentilia

Lentil Pasta



Ouaker Õatmeal Chocolate **Chip Cookie Mix** 



Laurieri 5