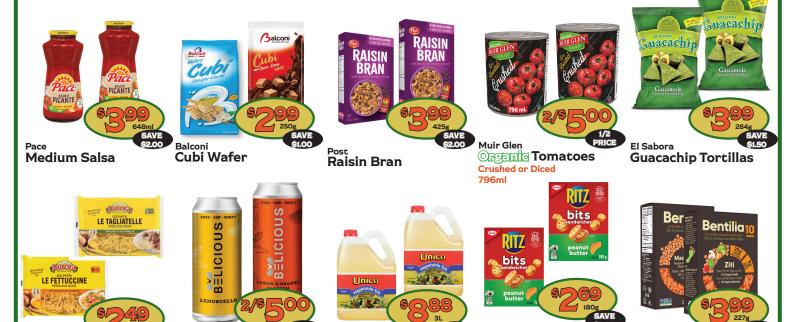

## GROCERIES

FAMILY SIZE

*ieerios* 

RIII

Chip

FAMILY SIZ

**Cheerios** 

OAT

Laurieri 5

Aurora Egg Nest Pasta

Vegetable Oil

Unico

STORE HOURS Saturday 7:00a.m. - 7:00p.m. Monday - Friday 8:00a.m. - 8:00p.m. Sunday 8:00a.m. - 7:00p.m.

Ritz Bits

Sandwiches

**Peanut Butter Mini**