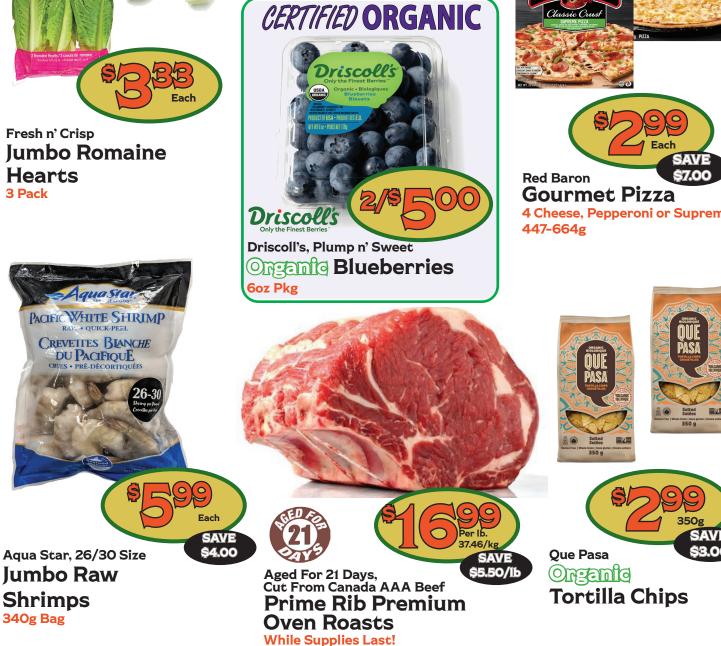

## HOLIDAY HOURS

Tue. Dec. 31st 8:00 a.m. - 5:00 p.m.

New Year's Day CLOSED

All business hours before and after the above dates remain regular.



GARDEN

BASKET

Market





SAV Š7.00 4 Cheese, Pepperoni or Supreme





Prices in effect Thursday December 27<sup>th</sup>, until Wednesday December 31<sup>st</sup>, 2024 9271 Markham Road • 905-471-0777 www.thegardenbasket.ca @@gardenbasketmarkham

## FRESH FROM OUR GARDEN TO YOUR BASKET



## THE BUTCHER SHOP





## GROCERIES



FAMILY SIZE

*ieerios* 

RIII

Chip

FAMILY SIZ

**Cheerios** 

OAT

**General Mills** 

Cheerios

**Family Size** 

CRETORS

Creators

Popcorn

**Farmhouse Butter** 

Oat Crunch Cinnamon

CRETORS



100% Arabica Brasil **Coffee Beans** 

Kuchenmeister

CLASSIC

3

TOMATO & BA

Pasta Sauce

Classico

410-650ml

Belicious

355ml

Honey Infused

**Sparkling Beverages** 

**Marzipan Stollen** 



Thornloe **Premium Grass Fed Butter** 

B S.Brigida

BLACK TRUFFE

S. Brigida Black Truffle or

**Premium Potato Chips** 

Fleur De Sel

av