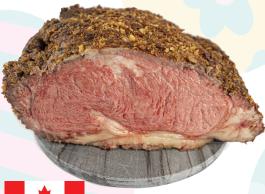

Aged For 28 Days, Cut From \$7.00/lb

Canada AAA Beef

**Boneless Strip Loin Premium Oven Roasts** 

100% Lamb, Traditionally Raised 100% Grass Fed

Lamb Loin Chops

- Hormone Free
- Raised Without Antibiotics

12=24 Rolls