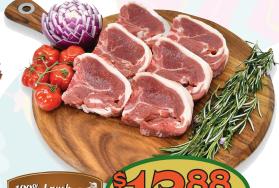

Aged For 28 Days, Cut From \$7.00/lb

Canada AAA Beef

**Boneless Strip Loin Premium Oven Roasts** 

100% Lamb, Traditionally Raised 100% Grass Fed

Lamb Loin Chops

- Hormone Free
- Raised Without Antibiotics

12=24 Rolls