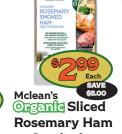

Jesse Tree Peach Halves

Spinach & Cheese

Monday - Friday 8:00a.m. - 8:00p.m.

Oceans Wild Crab Meat

Maple Syrup