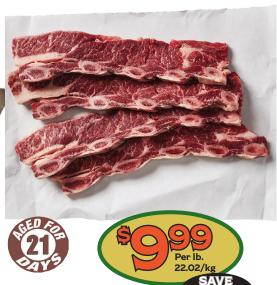

Foodland

Fresh Ontario Cap-Off Veal Prime Rib Grilling Steaks or Roasts

Aged For 21 Days, Cut From Canada AAA Beef Bone-In Beef Short

POTATO CHIPS SEA SALT Hardbite KETCHUP Hard Bite or Kettle Brand Handcrafted Kettle